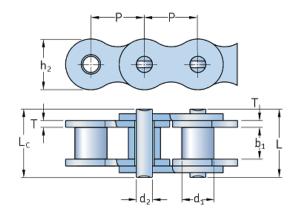

## PHC 48B-1X5MTR

| Pitch P (mm)        | 76.2  |
|---------------------|-------|
| Pitch P (in)        | 3     |
| Roller diameter d1  | 48.26 |
| max (mm)            |       |
| Roller diameter d1  | 1.9   |
| max (in)            |       |
| Width between       | 45.72 |
| inner plates b1 min |       |
| (mm)                |       |
| Width between       | 1.8   |
| inner plates b1 min |       |
| (in)                |       |
| Pin diameter d2     | 29.24 |
| max (mm)            |       |
| Pin diameter d2     | 1.15  |
| max (in)            |       |
| Plate height h2 max | 63.8  |
| (mm)                |       |
| Plate height h2 max | 2.51  |
| (in)                |       |
| Plate thickness T   | 10    |
| max (mm)            |       |
| Plate thickness T   | 0.39  |
| max (in)            |       |
| Weight (kg/m)       | 25    |
| Weight (lbs/ft)     | 16.8  |
| i                   |       |